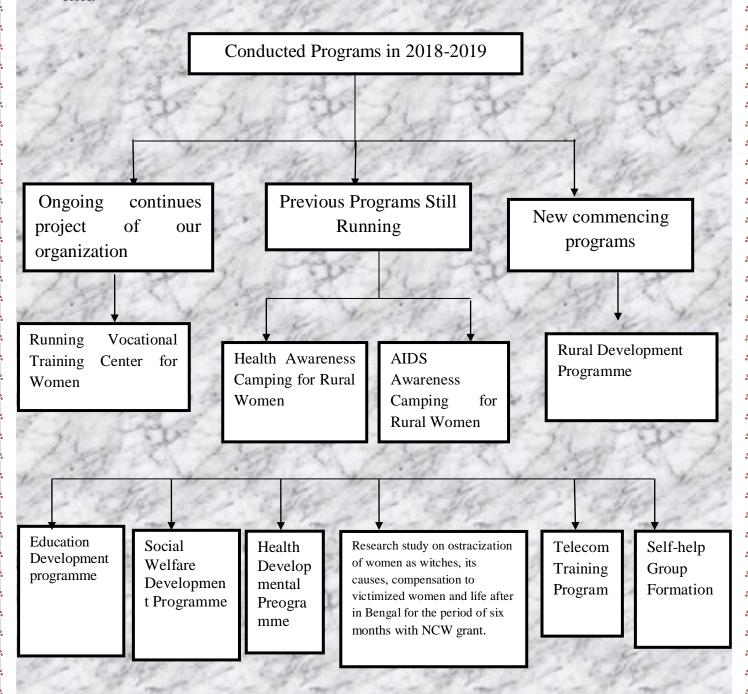

#### **ANNUAL REPORT 2018-2019**

Our society has arranged several camps and different programs at different places of our district throughout this whole year. In bellow we have mention those all programs and our activities in brief.