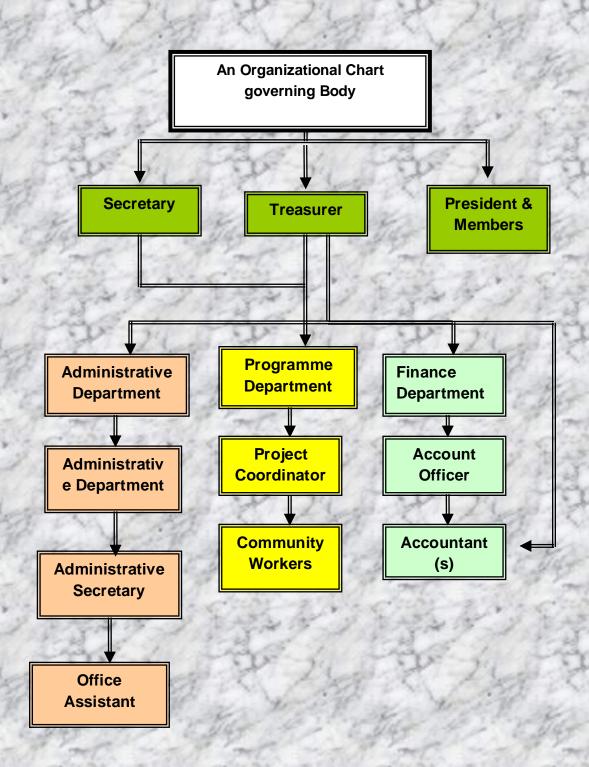

refore has put up much of its endeavored to see to see that the assistance and support of Govt. and Non-Govt. organizations meant for the public good must reach their appropriate destinations.

It is our immense pleasure to place the Annual Report before all our patrons, well-wishers and also critics from whom we imbibe a lot for our growth support and substance.

I express my sincere thanks to the resource person and experts for sharing their views and experiences in various programs conducted by "Bamongram Resham Khadi Prathishthan" (BRKP). I also accord my heartfelt gratitude to the development agencies, govt. officials and well-wishers for the co-operation and support they have extended in materializing our objectives.

Farida Yasmin
- Secretary, BRKP

#### **An Organization Chart:**



#### THE AIMS AND OBJECTIVES

- To provide opportunities for physical, moral, cultural and social education by organizing seminars, workshops, symposium, exhibitions, meetings, discussion and talk, cultural and sports meet, adventure program and other social gathering/programs.
- To promote and develop entrepreneurship among the unemployed person of the area of operation through vocational training, professional/training, financial and technical assistance.
- To foster friendly relationship between rural and urban people and work for the weaker society.
- To enable children to be children, play, think, laugh and grow as children.
- ♥ To create socio-economic-cultural awareness among people.
- Health Education and culture.
- \$\triangle\$ To organization people, especially the women to ta